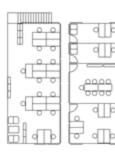

#### A BLOCK

1,000 sqft per flo or GF: 5 desk office, 1 private office, WCs & kitchen FF: 1 x 12 desk office, 1 private,

WCs & Meeting space

### **B BLOCK**

1,000 sqft per flo or GF : 1x 6 desk of flice, 1x meeting room for 10-20, 2x private office with 2 desks FF: 1x 16 desk office

# C BLOCK

1,250 sqft Costume workrooms / Breakdown & Fittings

# D BLOCK

1,250 sqft per floor
GF: 1x 5 desk office, 1x meeting room for 10, 2x
private office with 2 desks, M&F WCs, 2x Kitchens
FF: 1x 10 desk office with 1x private office,
1x 5 desk office with 1x private office

#### E BLOCK

1,550 sqft per floor GF: 1x 5 desk office with 1 private office, 1x meeting room for 10, 2x private office with 1 desk, 1x 10 desk office with private office

FF: 1 x 6 desk office with private office, 1x 10 desk office with 2 x private offices

### F BLOCK

1,000 sqft per floor
GF: 1x 6 desk office, 1x meeting room for 1020, 2 x private office with 2 desks

FF: 1 x 16 desk office