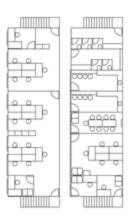

#### A BLOCK

1,000 sqft per flo or GF: 5 desk office, 1 private office, WCs & kitchen FF: 1 x 12 desk office, 1 private,

WCs & Meeting space

### **B BLOCK**

1,000 sqft per flo or GF : 1x 6 desk of flice, 1x meeting room for 10-20, 2x private office with 2 desks FF: 1x 16 desk office

# C BLOCK

1,250 sqft Costume workrooms / Breakdown & Fittings

# D BLOCK

1,250 sqft per floor
GF: 1x 5 desk office, 1x meeting room for 10, 2x
private office with 2 desks, M&F WCs, 2x Kitchens
FF: 1x 10 desk office with 1x private office,
1x 5 desk office with 1x private office

#### E BLOCK

1,550 sqft per floor GF: 1x 5 desk office with 1 private office, 1x meeting room for 10, 2x private office with 1 desk, 1x 10 desk office with private office

FF: 1 x 6 desk office with private office, 1x 10 desk office with 2 x private offices

### F BLOCK

1,000 sqft per floor
GF: 1x 6 desk office, 1x meeting room for 1020, 2 x private office with 2 desks

FF: 1 x 16 desk office