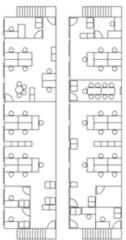

#### A BLOCK

1,000 sqft per flo or GF: 5 desk office, 1 private office, WCs & kitchen FF: 1 x 12 desk office, 1 private,

WCs & Meeting space

### **B BLOCK**

1,000 sqft per flo or GF : 1x 6 desk of flice, 1x meeting room for 10-20, 2x private office with 2 desks FF: 1x 16 desk office

# C BLOCK

1,250 sqft Costume workrooms / Breakdown & Fittings

# D BLOCK

1,250 sqft per floor
GF: 1x 5 desk office, 1x meeting room for 10, 2x
private office with 2 desks, M&F WCs, 2x Kitchens
FF: 1x 10 desk office with 1x private office,
1x 5 desk office with 1x private office

#### E BLOCK

1,550 sqft per floor GF: 1x 5 desk office with 1 private office, 1x meeting room for 10, 2x private office with 1 desk, 1x 10 desk office with private office

FF: 1 x 6 desk office with private office, 1x 10 desk office with 2 x private offices

### F BLOCK

1,000 sqft per floor
GF: 1x 6 desk office, 1x meeting room for 1020, 2 x private office with 2 desks

FF: 1 x 16 desk office