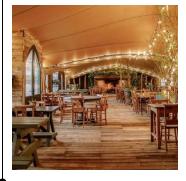

## COVERED SEATING

Large Stretch Tent over timber decking with informal cafe style seating for c.40